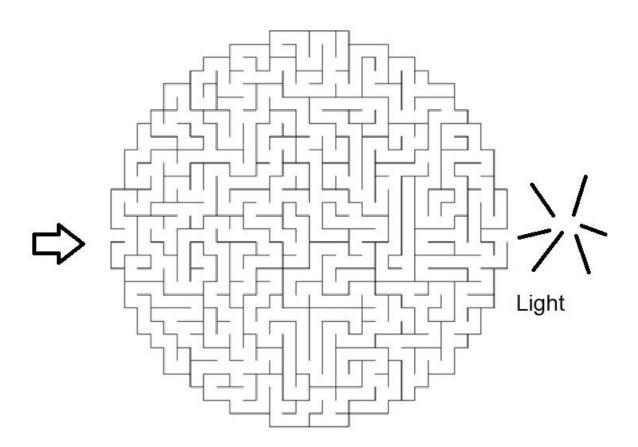

#### THE LORD OF LIGHT

1 John 1:5 This is the message we have heard from him and proclaim to you, that God is light, and in him is no darkness at all.

Find your way through the maze and fill in the blank

God is .....