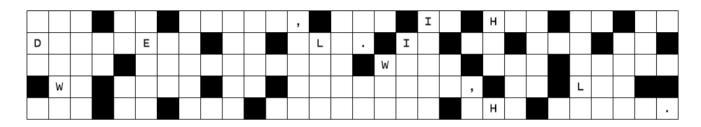

#### Fallen tiles activity

Try to rebuild the message.

The letters from each cell are below the puzzle.

Try to rebuild the original message by choosing the letters for each cell.

V K G P E M Y U I N H L S E M Y U I N H A D D D O S L O A H S D A R N N I E N I M I I T E A D D E I S L N L O W P R A A T D C F H W H W S T W S E H O