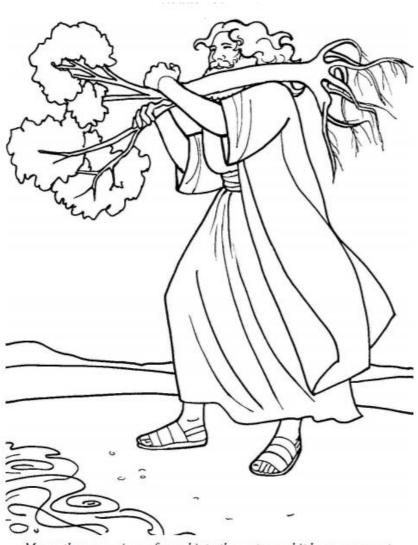

Moses throws a piece of wood into the water and it becomes sweet

Name: .....

#### SUNDAY SCHOOL – NAMES OF GOD SERIES

RAPHA – GOD OUR HEALER

Exodus 15: 25,26

And he cried to the LORD, and the LORD showed him a log, and he threw it into the water, and the water became sweet.

There the LORD<sup>[C]</sup> made for them a statute and a rule, and there he tested them, <sup>26</sup> saying, "If you will diligently listen to the voice of the LORD your God, and do that which is right in his eyes, and give ear to his commandments and keep all his statutes, I will put none of the diseases on you that I put on the Egyptians, for I am the LORD, your healer."